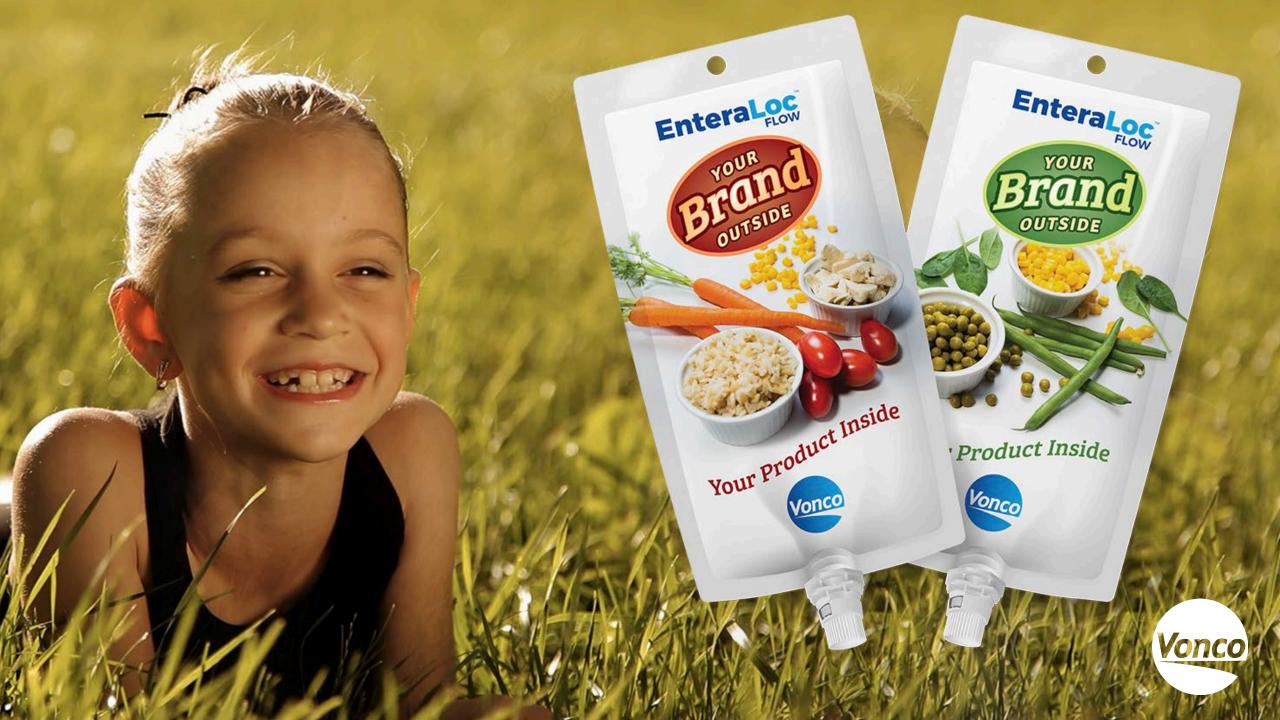

# Entera Loc FLOW

Our mission was to design and manufacture a solution to help improve the health, mobility, and lifestyle of enteral patients by providing superior options for nutritional formulations and methods of delivery.

Patented, 510(k) FDA approved, and over-the-counter (OTC) cleared medical fluid device intended for tube-fed patients.

The first seamless, closed-loop, OTC solution that combines nutritious meals with a flexible pouch, leak-proof seal, custom-designed spout, and direct-connect ENFit® device in one complete enteral feeding system.

### **Direct Connect ENFit Spout**

EnteraLoc Flow comes ready-to-use out of the box. Simply select the preferred meal and attach the direct connect device to the feeding tube. That's it.