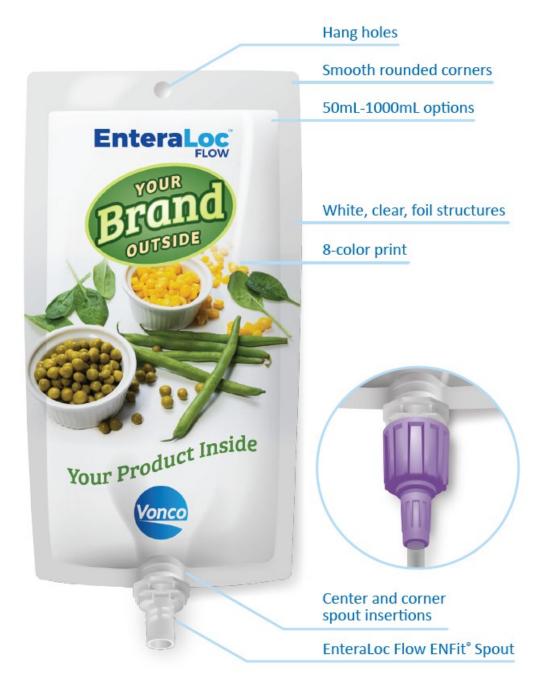

Patented, 510(k) FDA approved, and over-the-counter (OTC) cleared medical fluid device intended for tube-fed patients.

The first seamless, closed-loop, OTC solution that combines nutritious meals with a flexible pouch, leak-proof seal, custom-designed spout, and direct-connect ENFit® device in one complete enteral feeding system.

### **Direct Connect ENFit Spout**

EnteraLoc Flow comes ready-to-use out of the box. Simply select the preferred meal and attach the direct connect device to the feeding tube. That's it.