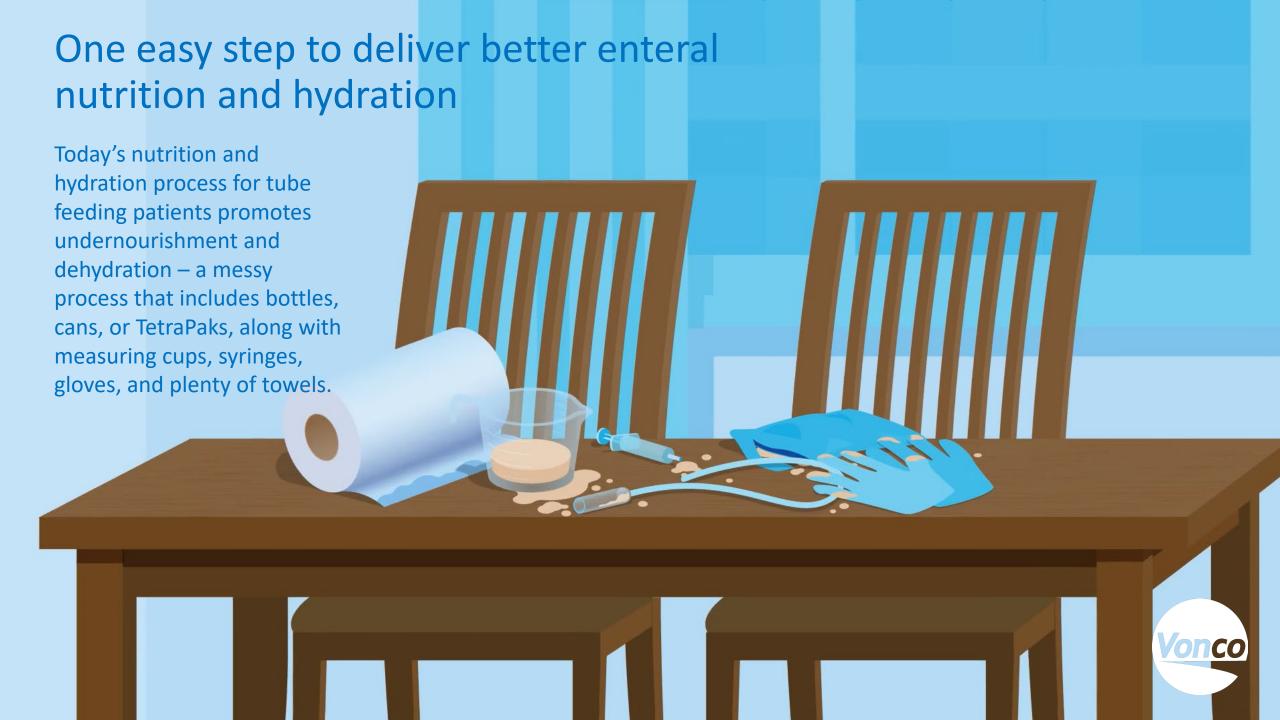

Each year in the United States,

MORE THAN 1,000,000 patients are
placed on feeding tubes to sustain life
or improve healing.