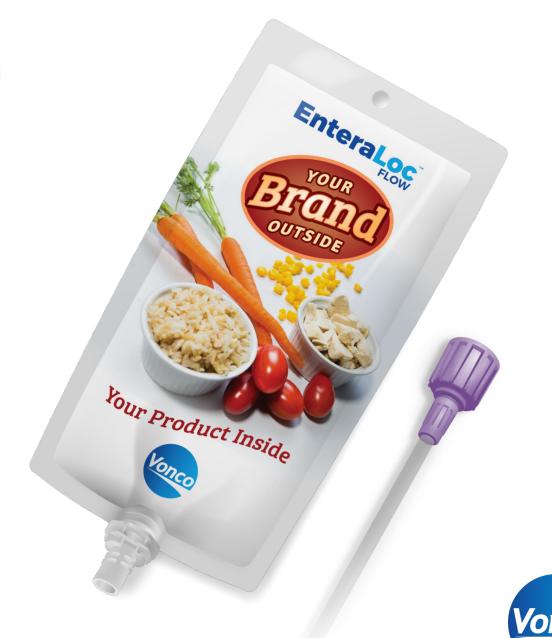

Patented, 510(k) FDA approved, and over-the-counter (OTC) cleared medical fluid device intended for tube-fed patients.

The first seamless, closed-loop, OTC solution that combines nutritious meals with a flexible pouch, leak-proof seal, custom-designed spout, and direct-connect ENFit® device in one complete enteral feeding system.

### **Direct Connect ENFit Spout**

EnteraLoc Flow comes ready-to-use out of the box. Simply select the preferred meal and attach the direct connect device to the feeding tube. That's it.