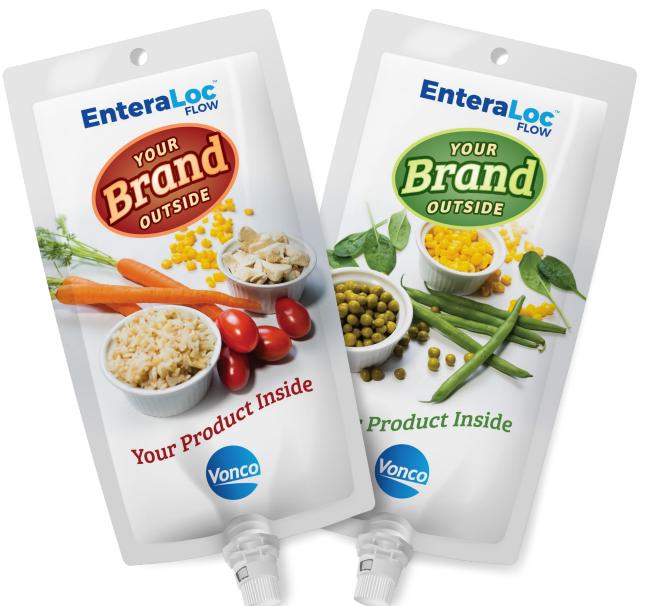

Patented, 510(k) FDA approved, and over-the-counter (OTC) cleared medical fluid device intended for tube-fed patients.

The first seamless, closed-loop, OTC solution that combines nutritious meals with a flexible pouch, leak-proof seal, custom-designed spout, and direct-connect ENFit® device in one complete enteral feeding system.

### **Custom Spouted Pouch**

Spouted pouches are becoming more prevalent in healthcare because of the increasingly wide variety of convenient spouts and fitments.