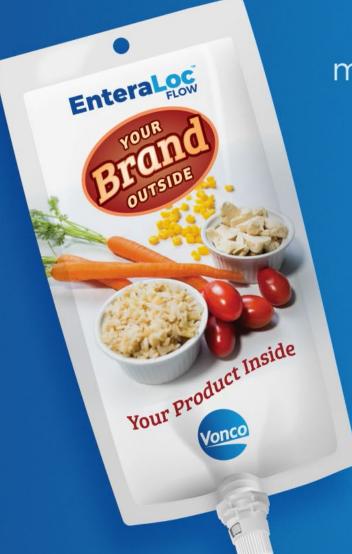

# Entera Loc FLOW

Our mission was to design and manufacture a solution to help improve the health, mobility, and lifestyle of enteral patients by providing superior options for nutritional formulations and methods of delivery.

Patented, 510(k) FDA approved, and over-the-counter (OTC) cleared medical fluid device intended for tube-fed patients.

The first seamless, closed-loop, OTC solution that combines nutritious meals with a flexible pouch, leak-proof seal, custom-designed spout, and direct-connect ENFit® device in one complete enteral feeding system.