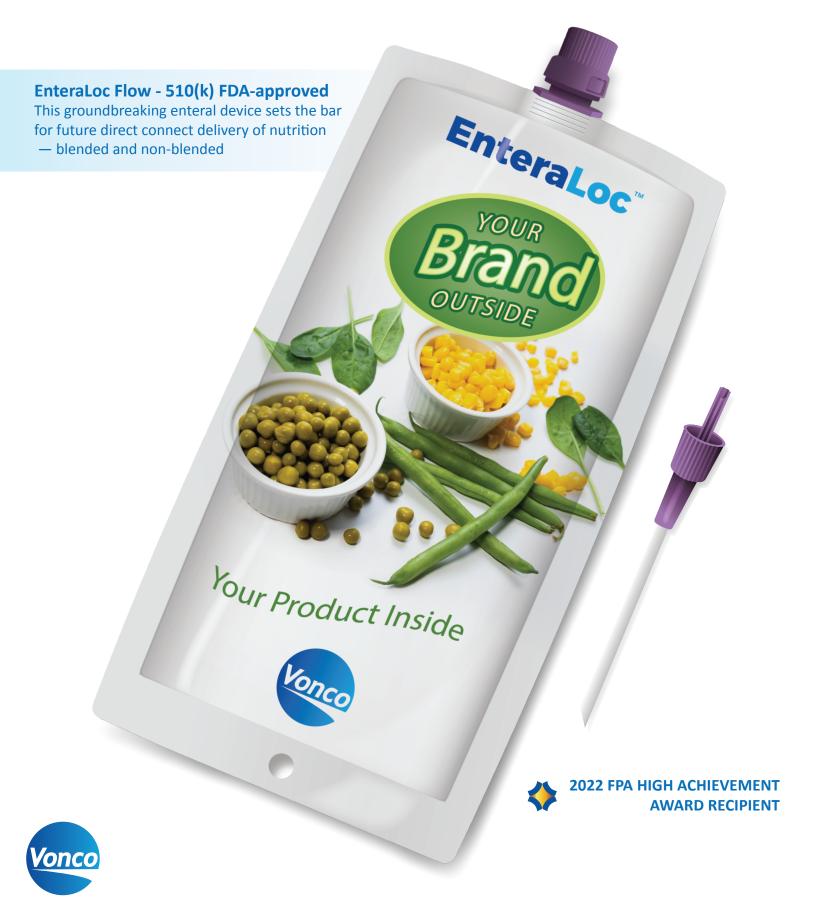

# **EnteraLoc**<sup>™</sup>

Power to Nourish

EnteraLoc Flow is a complete enteral feeding system featuring a spouted pouch and ENFit connector that directly fits into a feeding tube to provide enteral patients with an optimal feeding experience that promotes superior nutritional intake and improved patient outcomes.