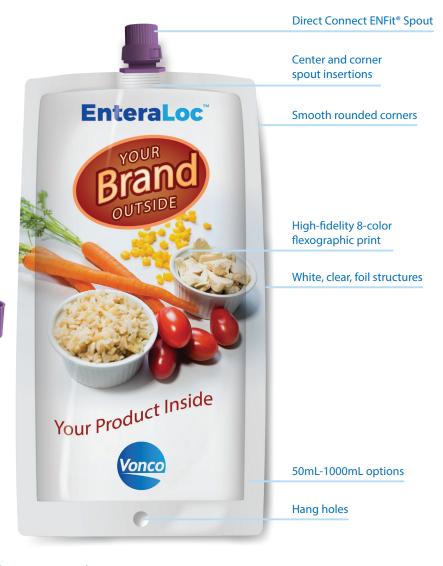

#### **Custom Spouted Pouch**

Spouted pouches are becoming more prevalent in healthcare due to sustainability drivers and the availability of an increasingly wide variety of convenient spouts and fitments.

#### Direct Connect ENFit/EN+ Spout

EnteraLoc comes ready-to-use out of the box. Simply select the preferred meal and attach the direct connect device to the feeding tube. That's it.